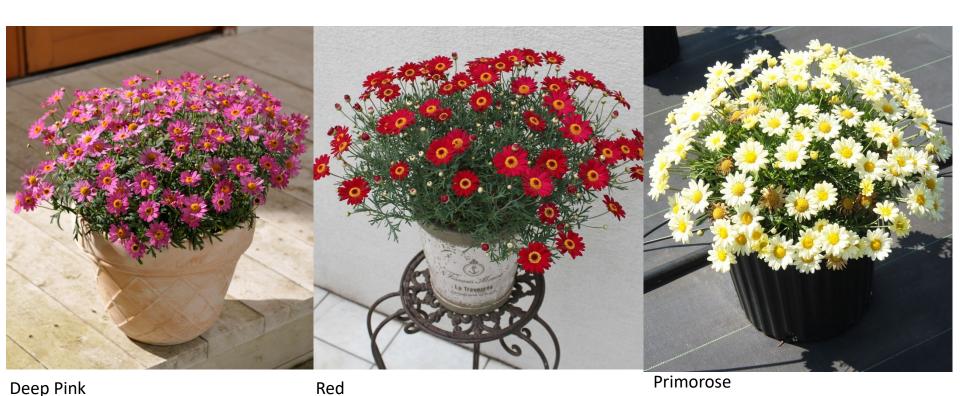

# Argyranthemum Madeira

- **\*** Bred by Suntory, new line for Cohen.
- **Great selection of colors and sizes, including daisy and double flowers.**
- Uniform in flowering, habits and branching.
- All varieties are naturally compact.

White Crested Merlot Hot Pink

# Argyranthemum Madeira