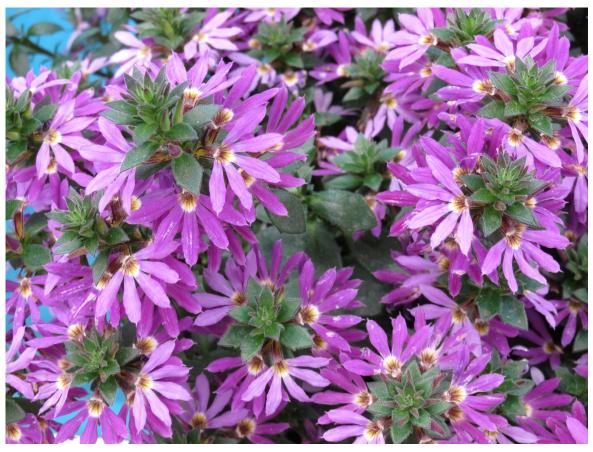

## Fuchsia Fuchsita

- Bred by Volmary.
- Upright growth habits, suitable for pot production.
- Uniform series with different flower sizes, well branching and early flowering.
- ❖ Also includes XL varieties, which are more vigorous but are also suitable for pot production.



Red Lavender Deep Pink white Blush Violet

# Fuchsia Fuchsita



#### Fuchsia Fuchsita



Red White Magenta Purple Rose Blue

# Lantana Evita



Pink

# Petunia Crazytunia

- Bred by Westhoff
- Large range of unique and special colors.
- Good habits that are great for containers and hanging baskets.



Amarena Cream



Blackberry Jam



Cosmic Pink



Frisky Violet

# Petunia Crazytunia







PEACH BELLINI PINK FRILLS IMPR

Ultra Cardinal Blue

#### Petunia Surfinia







**Purple Heart** 

#### Scaevola Surdiva



Purple 7947

# Xerochrysum Granvia



- Bred by Suntory.
- Huge long lasting beautiful straw flowers.
- Strong, long lasting, good branching and early flowering.
- Full vigorous habits and resistant to mildew.
- Suitable for landscape and large pots.



#### **BREEDERS**

















SUNTORY FLOWERS