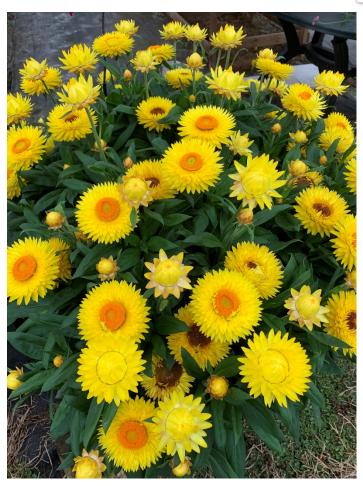

# Xerochrysum Granvia

- Bred by Suntory.
- Huge long lasting beautiful straw flowers.
- Strong, long lasting, good branching and early flowering.
- Full vigorous habits and resistant to mildew.
- Suitable for landscape and large pots.