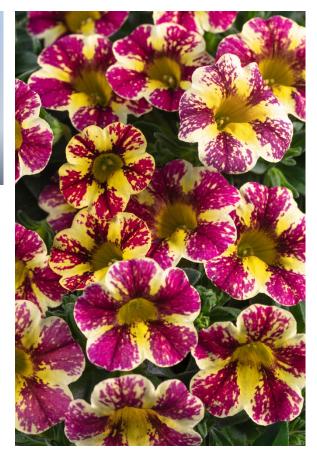

# Calibrachoa Candy Shop

Grape Splash Impr.

- Bred by Westhoff
- Range of vibrant bi-colored varieties.
- Very floriferous, with good habits.
- Suitable for hanging baskets, patio and landscape.

Chocolate