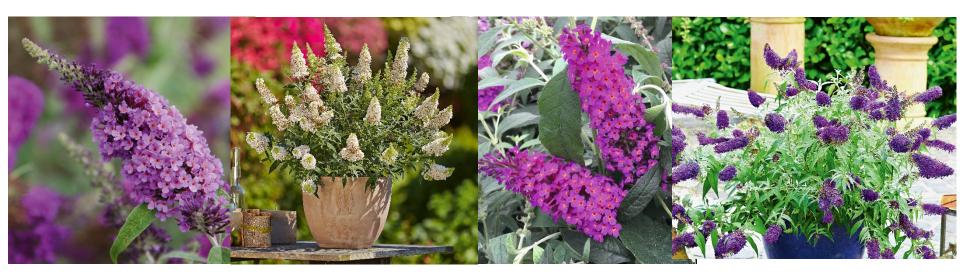

# Buddleja Summerbird

- Bred by Volmary, new line for Cohen.
- Very nice range of floriferous upright varieties with a long flowering period.
- All varieties are resistant to mildew.
- Great for mixes and for patio and balcony containers.

Violet White Magenta Blue