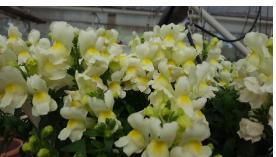

# Antirrhinum Fruit Salad

- ❖ Bred by Breier in Israel, exclusively for Cohen. Renewed line, all new introductions for 20-21.
- ❖ Fast growing, uniform series with equal growth and flower size.
- Natural basal branching with no breaking of the tips. Flowering all summer with strong flushes in Spring and Fall.

Classic - Trailing growth habits, suitable for baskets

Classic Wine

Classic Yellow

Classic White