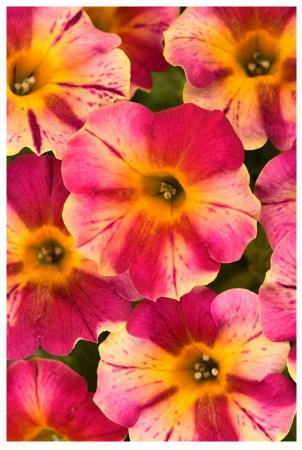

# Calibrachoa Candy Shop

Grape Splash Impr.

- Bred by Westhoff
- Range of vibrant bi-colored varieties.
- Very floriferous, with good habits.
- Suitable for hanging baskets, patio and landscape.

Chocolate