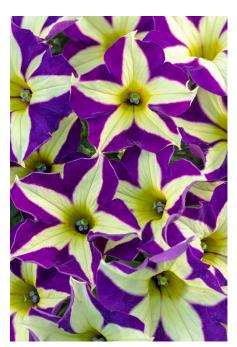

es.
- Very floriferous, with good habits.
- Suitable for hanging baskets, patio and landscape.

Chocolate

# Calibrachoa Chameleon



Frozen Ice

#### New Varieties 2020

## Fuchsia Fuchsita

- Bred by Volmary.
- Upright growth habits, suitable for pot production.
- Uniform series with different flower sizes, well branching and early flowering.
- ❖ Also includes XL varieties, which are more vigorous but are also suitable for pot production.



Red Lavender Deep Pink white Blush Violet

# Fuchsia Fuchsita



#### Fuchsia Fuchsita



Red White Magenta Purple Rose Blue

# Lantana Evita



Pink

# Petunia Crazytunia

- Bred by Westhoff
- Large range of unique and special colors.
- Good habits that are great for containers and hanging baskets.



Amarena Cream



Blackberry Jam



Cosmic Pink



Frisky Violet

# Petunia Crazytunia







PEACH BELLINI PINK FRILLS IMPR

Ultra Cardinal Blue

#### Petunia Surfinia







**Purple Heart** 

#### Scaevola Surdiva



Purple 7947

# Xerochrysum Granvia



- Bred by Suntory.
- Huge long lasting beautiful straw flowers.
- Strong, long lasting, good branching and early flowering.
- Full vigorous habits and resistant to mildew.
- Suitable for landscape and large pots.



#### **BREEDERS**

















SUNTORY FLOWERS