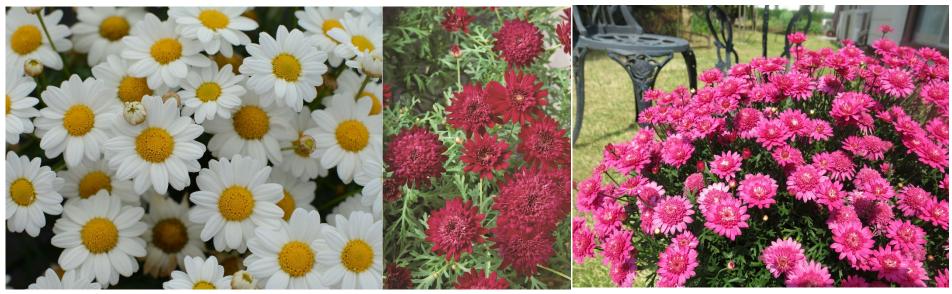

# Argyranthemum Madeira

- **\*** Bred by Suntory, new line for Cohen.
- **Great selection of colors and sizes, including daisy and double flowers.**
- Uniform in flowering, habits and branching.
- All varieties are naturally compact.

White Crested Merlot Hot Pink

# Argyranthemum Madeira