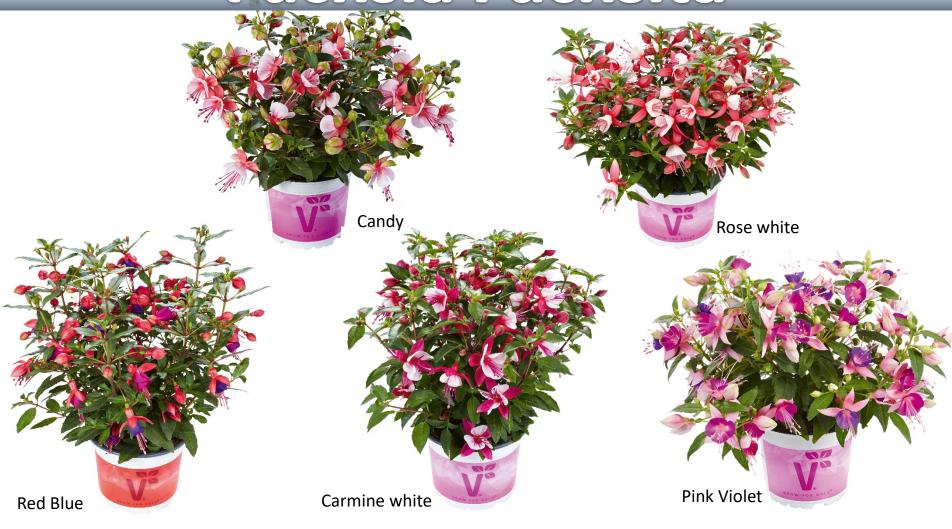

## Fuchsia Fuchsita

- Bred by Volmary.
- Upright growth habits, suitable for pot production.
- Uniform series with different flower sizes, well branching and early flowering.
- ❖ Also includes XL varieties, which are more vigorous but are also suitable for pot production.

Red Lavender Deep Pink white Blush Violet

# Fuchsia Fuchsita

#### Fuchsia Fuchsita

Red White Magenta Purple Rose Blue