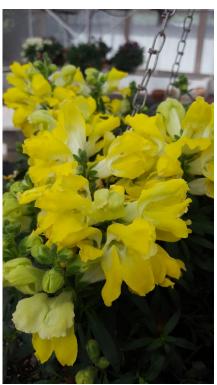

# Antirrhinum Fruit Salad

- ❖ Bred by Breier in Israel, exclusively for Cohen. Renewed line, all new introductions for 20-21.
- ❖ Fast growing, uniform series with equal growth and flower size.
- Natural basal branching with no breaking of the tips. Flowering all summer with strong flushes in Spring and Fall.

# Antirrhinum Fruit Salad

Up - Upright growth habits, suitable for pot production.

Up White Up Purple

**Up Yellow** 

**Up Apricot** 