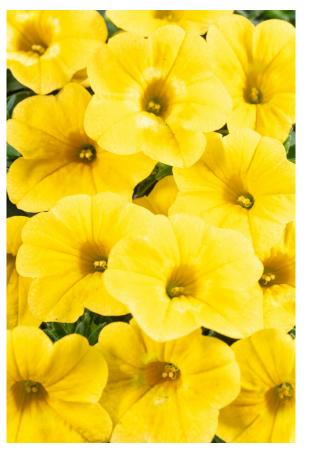

Classic Wine

Classic Yellow

Classic White

# Antirrhinum Fruit Salad

Up - Upright growth habits, suitable for pot production.









Up White Up Purple

**Up Yellow** 

**Up Apricot** 

# Argyranthemum Madeira

- **\*** Bred by Suntory, new line for Cohen.
- **Great selection of colors and sizes, including daisy and double flowers.**
- Uniform in flowering, habits and branching.
- All varieties are naturally compact.



White Crested Merlot Hot Pink

# Argyranthemum Madeira



# Buddleja Summerbird

- Bred by Volmary, new line for Cohen.
- Very nice range of floriferous upright varieties with a long flowering period.
- All varieties are resistant to mildew.
- Great for mixes and for patio and balcony containers.



Violet White Magenta Blue

## Calibrachoa Calitastic







**Blood Orange** 

Aubergine Star

Golden Sun

# Calibrachoa Candy Shop





Grape Splash Impr.

- Bred by Westhoff
- Range of vibrant bi-colored varieties.
- Very floriferous, with good habits.
- Suitable for hanging baskets, patio and landscape.

Chocolate

# Calibrachoa Chameleon



Frozen Ice

#### New Varieties 2020

## Fuchsia Fuchsita

- Bred by Volmary.
- Upright growth habits, suitable for pot production.
- Uniform series with different flower sizes, well branching and early flowering.
- ❖ Also includes XL varieties, which are more vigorous but are also suitable for pot production.



Red Lavender Deep Pink white Blush Violet

# Fuchsia Fuchsita



#### Fuchsia Fuchsita



Red White Magenta Purple Rose Blue

# Lantana Evita



Pink

# Petunia Crazytunia

- Bred by Westhoff
- Lar