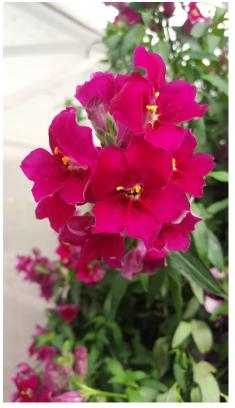

# Antirrhinum Fruit Salad

- ❖ Bred by Breier in Israel, exclusively for Cohen. Renewed line, all new introductions for 20-21.
- ❖ Fast growing, uniform series with equal growth and flower size.
- Natural basal branching with no breaking of the tips. Flowering all summer with strong flushes in Spring and Fall.

Classic - Trailing growth habits, suitable for baskets

Classic Wine

Classic Yellow

Classic White