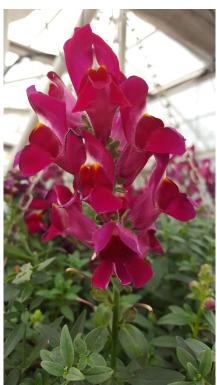

# Antirrhinum Fruit Salad

- ❖ Bred by Breier in Israel, exclusively for Cohen. Renewed line, all new introductions for 20-21.
- ❖ Fast growing, uniform series with equal growth and flower size.
- Natural basal branching with no breaking of the tips. Flowering all summer with strong flushes in Spring and Fall.

Classic - Trailing growth habits, suitable for baskets

Classic Wine

Classic Yellow

Classic White