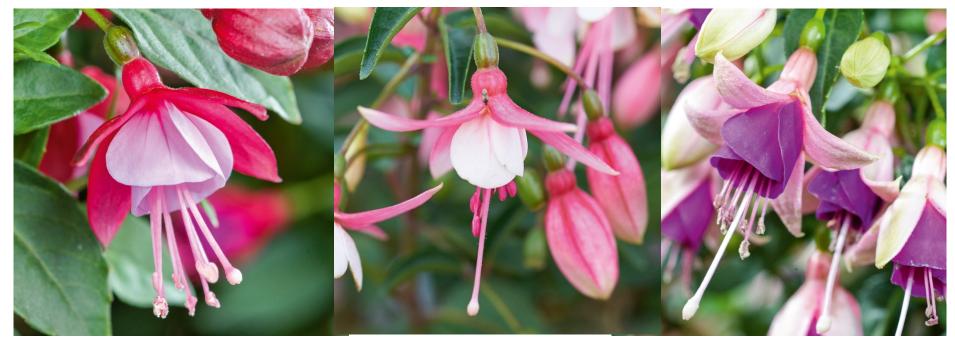

## Fuchsia Fuchsita

- Bred by Volmary.
- Upright growth habits, suitable for pot production.
- Uniform series with different flower sizes, well branching and early flowering.
- ❖ Also includes XL varieties, which are more vigorous but are also suitable for pot production.

Red Lavender Deep Pink white Blush Violet

# Fuchsia Fuchsita

#### Fuchsia Fuchsita

Red White Magenta Purple Rose Blue