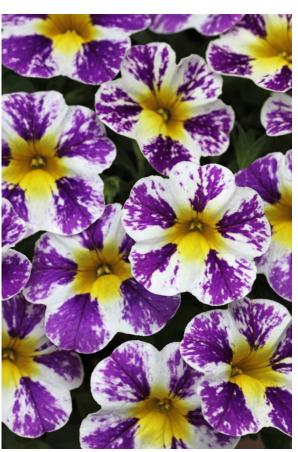

Salad

Up - Upright growth habits, suitable for pot production.









Up White Up Purple

**Up Yellow** 

**Up Apricot** 

# Argyranthemum Madeira

- **\*** Bred by Suntory, new line for Cohen.
- **Great selection of colors and sizes, including daisy and double flowers.**
- Uniform in flowering, habits and branching.
- All varieties are naturally compact.



White Crested Merlot Hot Pink

# Argyranthemum Madeira



# Buddleja Summerbird

- Bred by Volmary, new line for Cohen.
- Very nice range of floriferous upright varieties with a long flowering period.
- All varieties are resistant to mildew.
- Great for mixes and for patio and balcony containers.



Violet White Magenta Blue

## Calibrachoa Calitastic







**Blood Orange** 

Aubergine Star

Golden Sun

# Calibrachoa Candy Shop





Grape Splash Impr.

- Bred by Westhoff
- Range of vibrant bi-colored varieties.
- Very floriferous, with good habits.
- Suitable for hanging baskets, patio and landscape.

Chocolate

# Calibrachoa Chameleon



Frozen Ice

#### New Varieties 2020

## Fuchsia Fuchsita

- Bred by Volmary.
- Upright growth habits, suitable for pot production.
- Uniform series with different flower sizes, well branching and early flowering.
- ❖ Also includes XL varieties, which are more vigorous but are also suitable for pot production.



Red Lavender Deep Pink white Blush Violet

# Fuchsia Fuchsita



#### Fuchsia Fuchsita



Red White Magenta Purple Rose Blue

# Lantana Evita



Pink

# Petunia Crazytunia

- Bred by Westhoff
- Large range of unique and special colors.
- Good habits that are great for conta