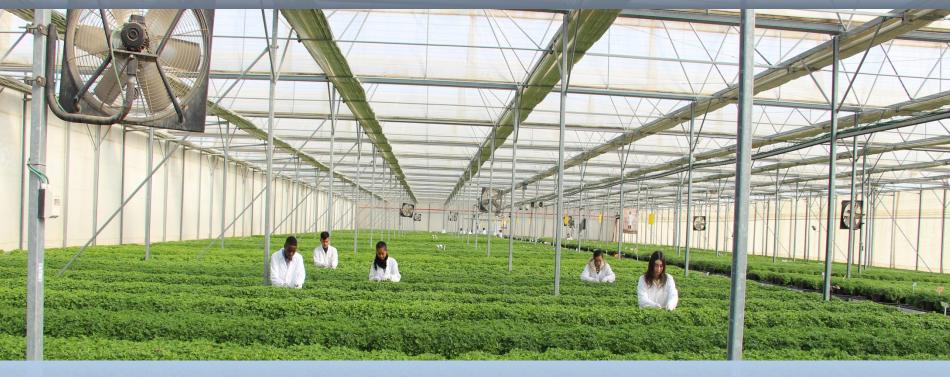

- Cohen is a family business established in Israel in 1956.
- Production of cuttings for bed and basket plants for export since 1979.
- The company is managed by Merav Cohen and Asaf Cohen and employs over 550 workers.
- Yearly production of around 210 million cuttings from which 70% is Private stock and 30% Open stock.
- Cohen is known for their high quality and hygiene, and is specialized in production of a wide varied assortment that is controlled by the worldwide Special Quality Certification system and Global Gap.

Production is spread over three separate farms:
One in the South and two in the Center of Israel, with a total greenhouse area of 150 acres.

#### **Locations**

Company Office and 30 acres of greenhouses

44 acres of greenhouses

76 acres of greenhouses