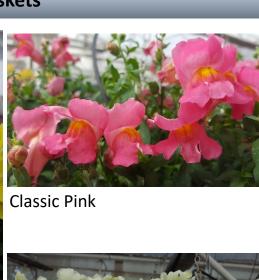

# Antirrhinum Fruit Salad

- ❖ Bred by Breier in Israel, exclusively for Cohen. Renewed line, all new introductions for 20-21.
- ❖ Fast growing, uniform series with equal growth and flower size.
- Natural basal branching with no breaking of the tips. Flowering all summer with strong flushes in Spring and Fall.

Classic - Trailing growth habits, suitable for baskets

Classic Wine

Classic Yellow

Classic White