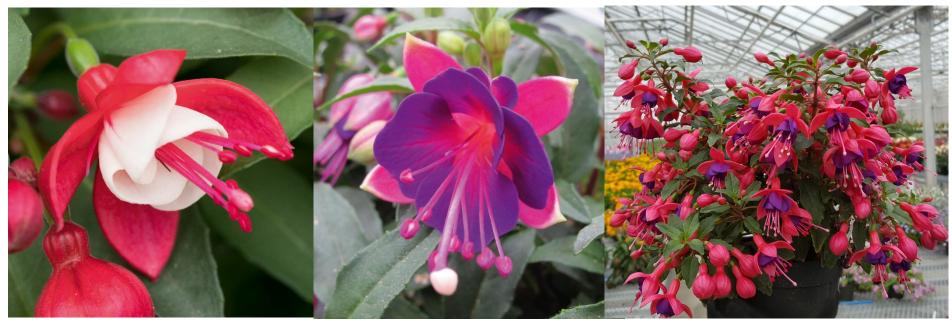

## Fuchsia Fuchsita

- Bred by Volmary.
- Upright growth habits, suitable for pot production.
- Uniform series with different flower sizes, well branching and early flowering.
- ❖ Also includes XL varieties, which are more vigorous but are also suitable for pot production.

Red Lavender Deep Pink white Blush Violet

# Fuchsia Fuchsita

#### Fuchsia Fuchsita

Red White Magenta Purple Rose Blue